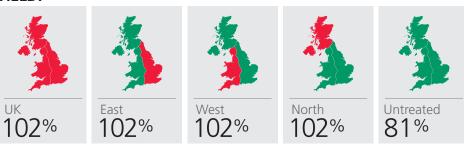

E**

Species: WINTER WHEAT

End market: **FEED** 

Type: **GROUP 4 RL CANDIDATE** 

# **BYDV**RESISTANT

### CHARACTERISTICS:

- > Europe's first BYDV resistant wheat
- > Very high yielding, even when BYDV is absent
- > Consistent performer in all regions
- > Good disease resistance scores
- > Excellent straw strength
- > Good grain quality



# **Variety Data: RGT WOLVERINE**

### **VARIETY OVERVIEW:**

Europe's first BYDV-resistant wheat is a major breakthrough in European plant breeding, offering farmers an alternative to chemical control for the first time. RGT Wolverine is a Group 4 RL candidate producing very high yields, backed by a solid agronomic package and a strong disease resistance profile. Limited quantities will be available to grow commercially in autumn 2020.

### YIELD:



| AGRONOMICS:    |      |  |  |  |
|----------------|------|--|--|--|
| Lodging % -PGR | 1    |  |  |  |
| Lodging % +PGR | 1    |  |  |  |
| Height         | 90   |  |  |  |
| Ripening       | +1   |  |  |  |
| Spec weight    | 76.3 |  |  |  |

| DISEASE:         |     |
|------------------|-----|
| Mildew           | 5   |
| Yellow rust      | 7   |
| Brown rust       | 8   |
| Septoria tritici | 5.5 |
| OWBM             | -   |
| BYDV             | R   |

# **Performance Data: RGT WOLVERINE**

### **YIELD PERFORMANCE:**



### **AGRONOMIC PERFORMANCE:**

|               | Lodging %<br>-PGR | Lodging %<br>+PGR | Height | Ripening | Spec weight |
|---------------|-------------------|-------------------|--------|----------|-------------|
| RGT Wolverine | 1                 | 1