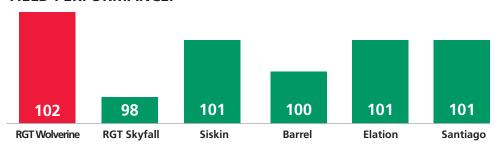

hemical control for the first time. RGT Wolverine is a Group 4 RL candidate producing very high yields, backed by a solid agronomic package and a strong disease resistance profile. Limited quantities will be available to grow commercially in autumn 2020.

### YIELD:



| AGRONOMICS:    |      |  |  |  |
|----------------|------|--|--|--|
| Lodging % -PGR | 1    |  |  |  |
| Lodging % +PGR | 1    |  |  |  |
| Height         | 90   |  |  |  |
| Ripening       | +1   |  |  |  |
| Spec weight    | 76.3 |  |  |  |

| DISEASE:         |     |
|------------------|-----|
| Mildew           | 5   |
| Yellow rust      | 7   |
| Brown rust       | 8   |
| Septoria tritici | 5.5 |
| OWBM             | -   |
| BYDV             | R   |

# **Performance Data: RGT WOLVERINE**

### **YIELD PERFORMANCE:**



### **AGRONOMIC PERFORMANCE:**

|               | Lodging %<br>-PGR | Lodging %<br>+PGR | Height | Ripening | Spec weight |
|---------------|-------------------|-------------------|--------|----------|-------------|
| RGT Wolverine | 1                 | 1                 | 90     | +1       | 76.3        |
| RGT Skyfall   | 1                 | 1                 | 87     | 0        | 78.9        |
| Siskin        | 4                 | 3                 | 87     | 0        | 77.2        |
| Barrel        | 0                 | 0                 | 86     | +1       | 77.3        |
| Elation       | 1                 | 0                 | 84     | 0        | 77.3        |
| Santiago      | 1                 | 1                 | 91     | 0        | 75.4        |

### **DISEASE RESISTANCE:**