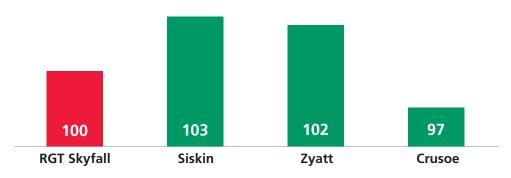

f high yields, excellent quality and good functionality has made it an out-and-out favourite among UK milling wheat growers and end users. RGT Skyfall has also taken a large share of the UK feed wheat market, thanks to its high output, good straw characteristics and very strong agronomics.

#### YIELD:



| AGRONOMICS: |  |  |  |  |  |  |
|-------------|--|--|--|--|--|--|
| 0           |  |  |  |  |  |  |
| 82          |  |  |  |  |  |  |
| 8.1         |  |  |  |  |  |  |
| 7.5         |  |  |  |  |  |  |
| 78.9        |  |  |  |  |  |  |
|             |  |  |  |  |  |  |

| DISEASE:    |     |
|-------------|-----|
| Mildew      | 5   |
| Yellow Rust | 6   |
| Brown Rust  | 9   |
| Septoria    | 6.0 |
| Eyespot     | 6@  |

## **Performance Data: RGT SKYFALL**

## **YIELD PERFORMANCE:**



## **AGRONOMICS PERFORMANCE:**

|             | % Lodging<br>(+pgr) | % Lodging<br>(-pgr) | Height<br>(cm) | Ripening<br>(+/- JB Diego) | Spec<br>Weight |
|-------------|---------------------|---------------------|----------------|----------------------------|----------------|
| RGT Skyfall | 8.1                 | 7.5                 | 82             | 0                          | 78.9           |
| Siskin      | 7.1                 | 6.1                 | 83             | +1                         | 77.7           |
| Zyatt       | 8.1                 | 7.1                 | 83             | +1                         | 78.5           |
| Crusoe      | 7.8                 | 7.2                 | 80             | +1                         | 78.4           |

### **DISEASE RESISTANCE PE