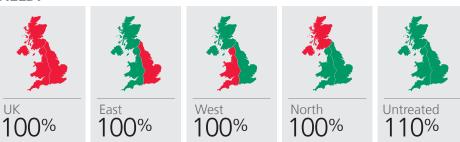

- > Only quality wheat with OWBM resistance
- > Top fusarium rating of any quality wheat
- > Excellent agronomic profile
- > Delivering for farmers and millers





RGT Skyfall Approved for G1 milling list 2018.

# **Variety Data: RGT SKYFALL**

#### **VARIETY OVERVIEW:**

Group 1 milling wheat RGT Skyfall remains the UK's most widely grown winter wheat. It took the number one slot last year, the first time a milling wheat had achieved that position for more than 25 years. Its combination of high yields, excellent quality and good functionality has made it an out-and-out favourite among UK milling wheat growers and end users. RGT Skyfall has also taken a large share of the UK feed wheat market, thanks to its high output, good straw characteristics and very strong agronomics.

#### YIELD:



| AGRONOMICS: |  |  |  |  |  |  |
|-------------|--|--|--|--|--|--|
| 0           |  |  |  |  |  |  |
| 82          |  |  |  |  |  |  |
| 8.1         |  |  |  |  |  |  |
| 7.5         |  |  |  |  |  |  |
| 78.9        |  |  |  |  |  |  |
|             |  |  |  |  |  |  |

| DISEASE:    |     |
|-------------|-----|
| Mildew      | 5   |
| Yellow Rust | 6   |
| Brown Rust  | 9   |
| Septoria    | 6.0 |
| Eyespot     | 6@  |

## **Performance Data: RGT SKYFALL**

## **YIELD PERFORMANCE:**



## **AGRONOMICS PERFORMANCE:**

|             | % Lodging<br>(+pgr) | % Lodging<br>(-pgr) | Height<br>(cm) | Ripening<br>(+/- JB Diego) | Spec<br>Weight |
|-------------|---------------------|---------------------|----------------|----------------------------|----------------|
| RGT Skyfall | 8.1